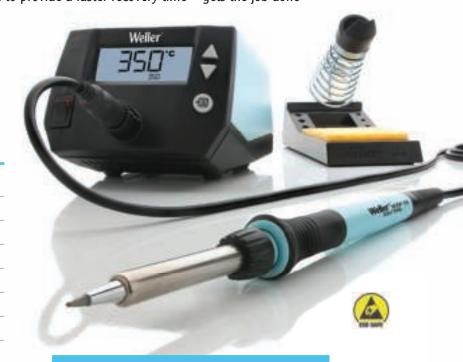

# **WE Soldering Station**

## The most powerful station in its class

The digital 70 WWE soldering station is **40% more powerful** than competitive stations in the market. This allows the iron to heat up faster and to provide a faster recovery time — gets the job done

quicker with more efficiency and precision.

This station is developed especially for education and prosumer as well as entry level professional. It has many of the software features as our professional stations, plus is easy and economical to use.